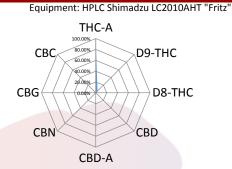

## **Cannabinoids**

| THC-A      | 89.38%  |            |         | CBN          | < 0.05% |
|------------|---------|------------|---------|--------------|---------|
| D9-THC     | 4.54%   | CBD        | < 0.05% | CBG          | 1.23%   |
| D8-THC     | < 0.05% | CBD-A      | < 0.05% | СВС          | < 0.05% |
| Total THC* | 82.93%  | Total CBD* | 0.00%   | Total Other: | 1.23%   |

<sup>\*</sup> Effective THC/CBD after decarboxylation. Total THC = THCA \* 0.877 + D9 + D8

Equipment: GC/MS Shimadzu GCMS-QP2010