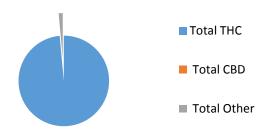

## **Cannabinoids**

| THC-A      | 89.38%  |            |         | CBN          | < 0.05% |
|------------|---------|------------|---------|--------------|---------|
| D9-THC     | 4.54%   | CBD        | < 0.05% | CBG          | 1.23%   |
| D8-THC     | < 0.05% | CBD-A      | < 0.05% | СВС          | < 0.05% |
| Total THC* | 82.93%  | Total CBD* | 0.00%   | Total Other: | 1.23%   |

<sup>\*</sup> Effective THC/CBD after decarboxylation. Total THC = THCA \* 0.877 + D9 + D8